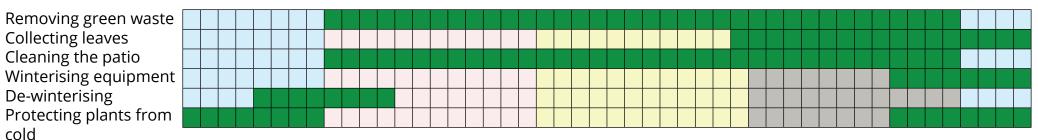

|     |        |      |        |           |         |          |          |
| Hedges & Trees                            |         |          |        |       |     |        |      |        |           |         |          |          |
| Pruning<br>Shaping                        |         |          |        |       |     |        |      |        |           |         |          |          |
| Shaping                                   |         |          |        |       |     |        |      |        |           |         |          |          |
| Pome fruit pruning                        |         |          |        |       |     |        |      |        |           |         |          |          |

Felling trees Cutting back perennials

## **Additional Tasks**

Stone fruit pruning