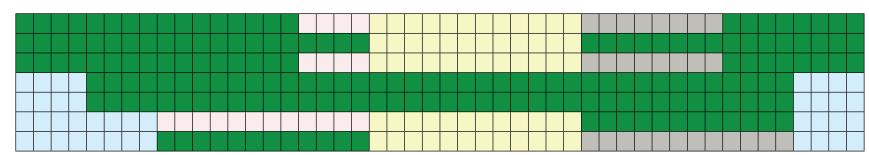

## GARDEN CARE THE CALENDAR.

|                                           | Winter  |          | Spring |       |     | Summer |      |        | Autumn    |         |          | Winter   |
|-------------------------------------------|---------|----------|--------|-------|-----|--------|------|--------|-----------|---------|----------|----------|
|                                           | January | February | March  | April | Мау | June   | July | August | September | October | November | December |
| Bed care                                  |         |          |        |       |     |        |      |        |           |         |          |          |
| Creating flower beds<br>Digging over beds |         |          |        |       |     |        |      |        |           |         |          |          |
| Planting vegetables                       |         |          |        |       |     |        |      |        |           |         |          |          |
| Harvesting vegetables<br>Mulching beds    |         |          |        |       |     |        |      |        |           |         |          |          |
| C                                         |         |          |        |       |     |        |      |        |           |         |          |          |
| Hedges & Trees                            |         |          |        |       |     |        |      |        |           |         |          |          |
| Pruning<br>Shaping                        |         |          |        |       |     |        |      |        |           |         |          |          |
| Shaping                                   |         |          |        |       |     |        |      |        |           |         |          |          |
| Pome fruit pruning                        |         |          |        |       |     |        |      |        |           |         |          |          |

Felling trees Cutting back perennials