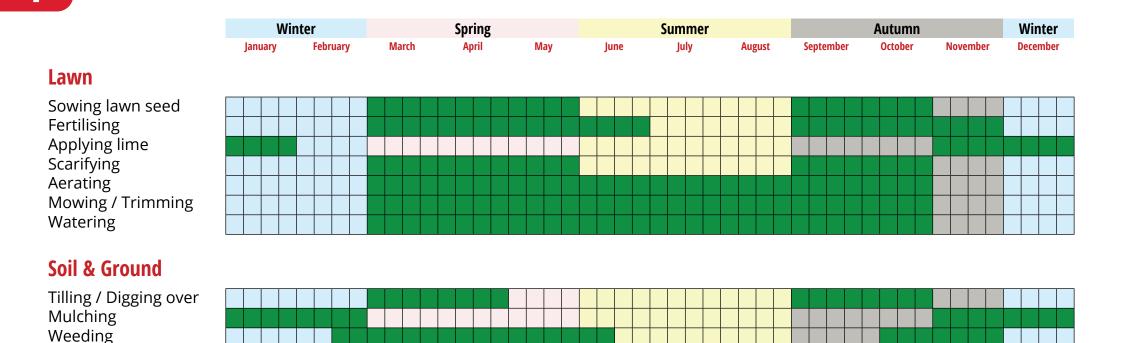

## GARDEN CARE THE CALENDAR.

|                                           | Winter  |          | Spring |       |     | Summer |      |        | Autumn    |         |          | Winter   |
|-------------------------------------------|---------|----------|--------|-------|-----|--------|------|--------|-----------|---------|----------|----------|
|                                           | January | February | March  | April | Мау | June   | July | August | September | October | November | December |
| Bed care                                  |         |          |        |       |     |        |      |        |           |         |          |          |
| Creating flower beds<br>Digging over beds |         |          |        |       |     |        |      |        |           |         |          |          |
| Planting vegetables                       |         |          |        |       |     |        |      |        |           |         |          |          |
| Harvesting vegetables<br>Mulching beds    |         |          |        |       |     |        |      |        |           |         |          |          |
| C                                         |         |          |        |       |     |        |      |        |           |         |          |          |
| Hedges & Trees                            |         |          |        |       |     |        |      |        |           |         |          |          |
| Pruning<br>Shaping                        |         |          |        |       |     |        |      |        |           |         |          |          |
| Shaping                                   |         |          |        |       |     |        |      |        |           |         |          |          |
| Pome fruit pruning                        |         |          |        |       |     |        |      |        |           |         |          |          |